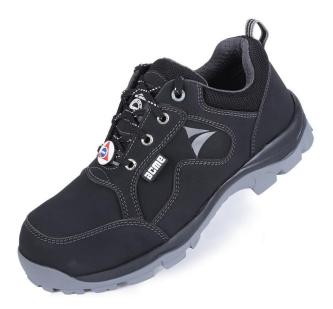

## **ACME – ACROBAT SAFETY SHOES**

## **ACME ACROBAT SAFETY SHOES**

Model: ACROBAT

## Feature:

- CE and ISI certified, EN ISO 20345:2011 S2 | HRO SRC
- Cemented Construction Double Density EVA-Rubber Sole for enhanced safety, -comfort and durability
- Upper in finest quality Black Microfiber in Nubuck Finish with Water Repellent Properties, Respiro Mesh and "Ultrans-Tech" Reflective Logo
- EN certified, Composite Toe cap with 200 Joules impact resistance
- Anatomically shaped lasts with curved heel and rounded edges for greater comfort after long periods of wear
- Special anti-torsion system for greater stability and protection from ankle twisting Imported, soft, breathable and absorbent PERMASPUN lining with anti-bacterial treatment for odour control
- Orthocomfort Insocks with Anti-Bacterial properties
- Completely free of Azo dyes as it uses water based adhesives, as per European norms.
- Sole Property: Antistatic
- Sole electrical resistance 100Kohm-1000Mohm
- Sole temperature resistance Max 300° C for 1 minute exposure
   Anti skid, oil, chemical and fuel resistant sole
- Heel Height: 45 mm; Toe Height: 20 mm
- Fitting: EE; Last: BW 2001
- Size: 40 46